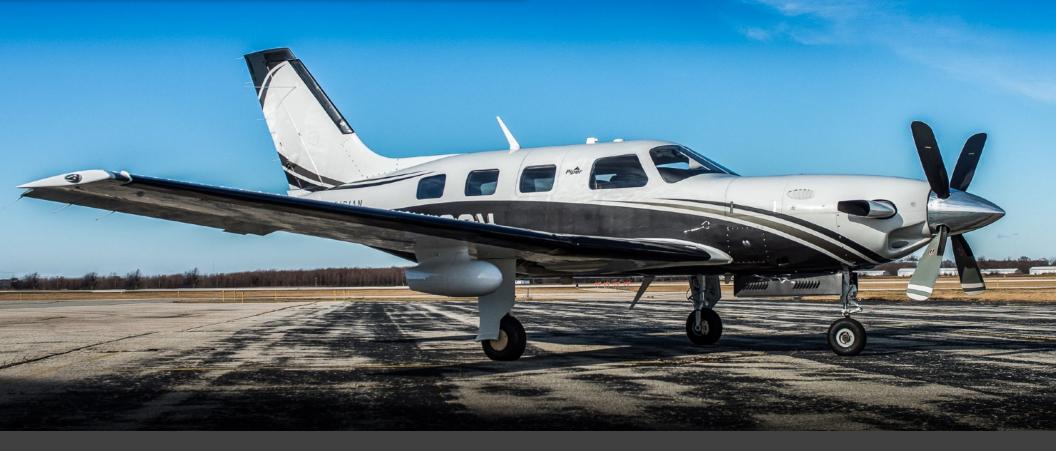

# PIPER **MERIDIAN** s/n 4697575

www.jetAVIVA.com | sales@jetAVIVA.com | +1.512.410.0295

YEAR & MODEL: 2015 MERIDIAN SERIAL NUMBER: 4697575 REGISTRATION: N929CV AIRFRAME TT: 420 SNEW ENGINE TT: 420 SNEW LOCATION: JANESVILLE, WI

### EXTERIOR & PAINT:

Matterhorn White over Phantom Gray Metallic with Charcoal Gray Metallic Trim.