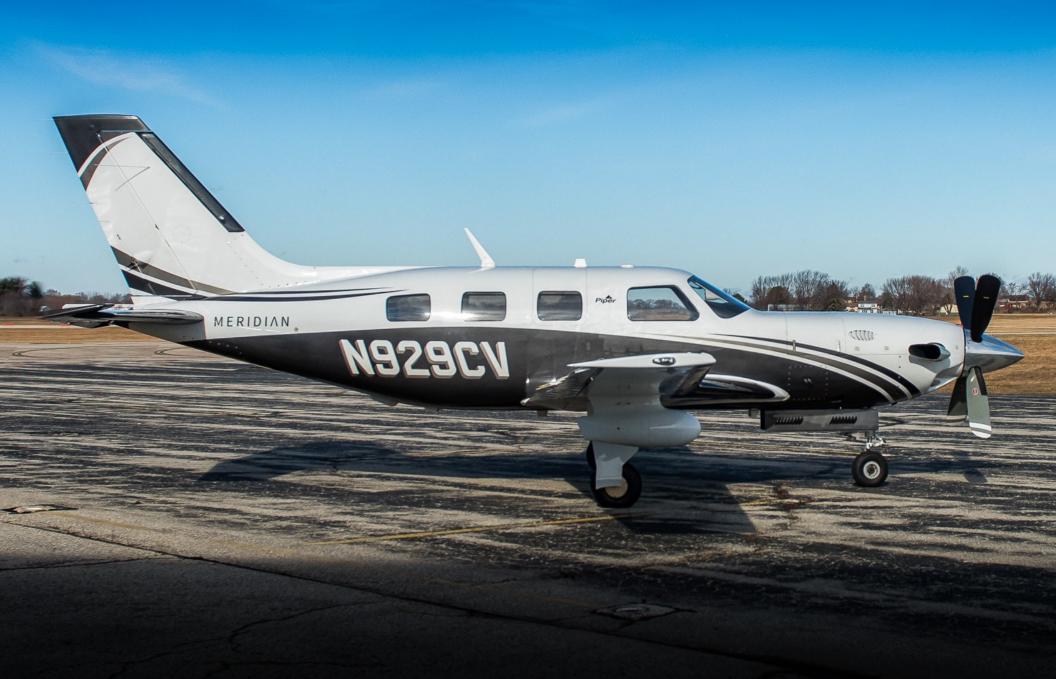

# PIPER **MERIDIAN** s/n 4697575

www.jetAVIVA.com | sales@jetAVIVA.com | +1.512.410.0295

YEAR & MODEL: 2015 MERIDIAN SERIAL NUMBER: 4697575 REGISTRATION: N929CV AIRFRAME TT: 420 SNEW ENGINE TT: 420 SNEW LOCATION: JANESVILLE, WI

### EXTERIOR & PAINT:

Matterhorn White over Phantom Gray Metallic with Charcoal Gray Metallic Trim.