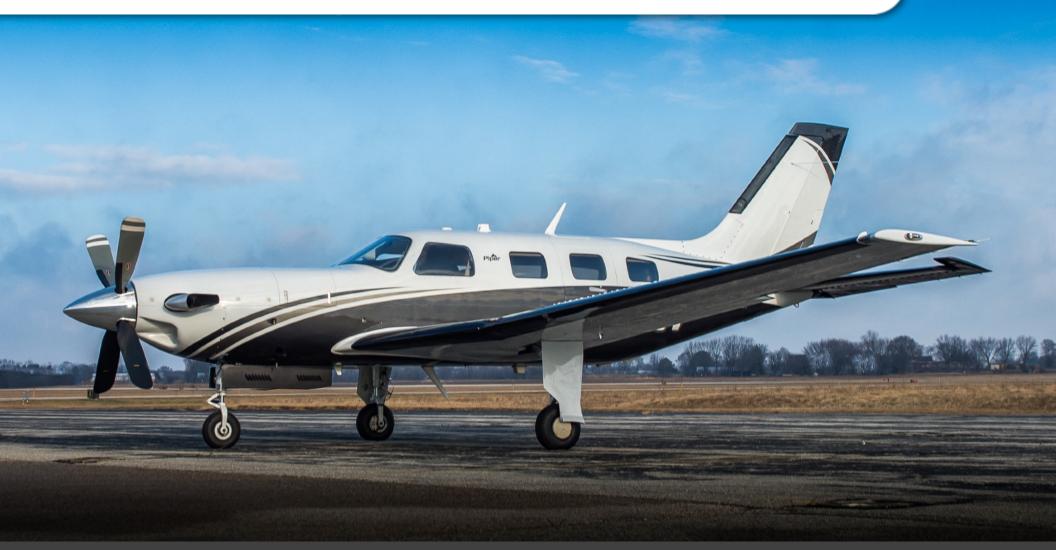

# PIPER **MERIDIAN** s/n 4697575

www.jetAVIVA.com | sales@jetAVIVA.com | +1.512.410.0295

YEAR & MODEL: 2015 MERIDIAN SERIAL NUMBER: 4697575 REGISTRATION: N929CV AIRFRAME TT: 420 SNEW ENGINE TT: 420 SNEW LOCATION: JANESVILLE, WI

### EXTERIOR & PAINT:

Matterhorn White over Phantom Gray Metallic with Charcoal Gray Metallic Trim.