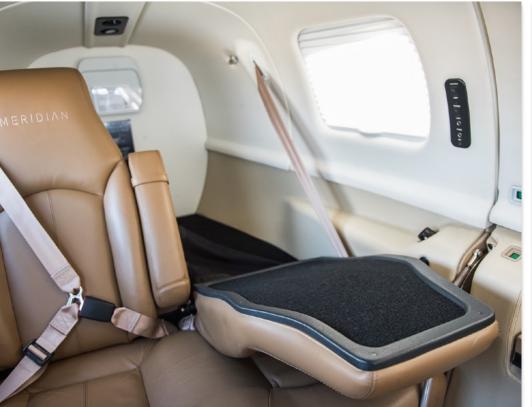

#### ADDITIONAL FEATURES:

ADS-B In / Out Compliant Latest Generation Fold-Down Crew Chairs Known-Ice System Equipment Overhead Switch Panel Dual Elevator and Rudder Controls Exceedance Warning System Crew Alerter System Stainless Steel Cowling Fasteners Compressor Wash Ring Piper HFC-134A Air Conditioning Relief Tube

### **INTERIOR & CABIN:**

Six (6) Passenger Dune Premier Elegance Interior Latest Generation Fold-Down Crew Chairs Neutral Headliner. Executive writing table

MERIDIAN