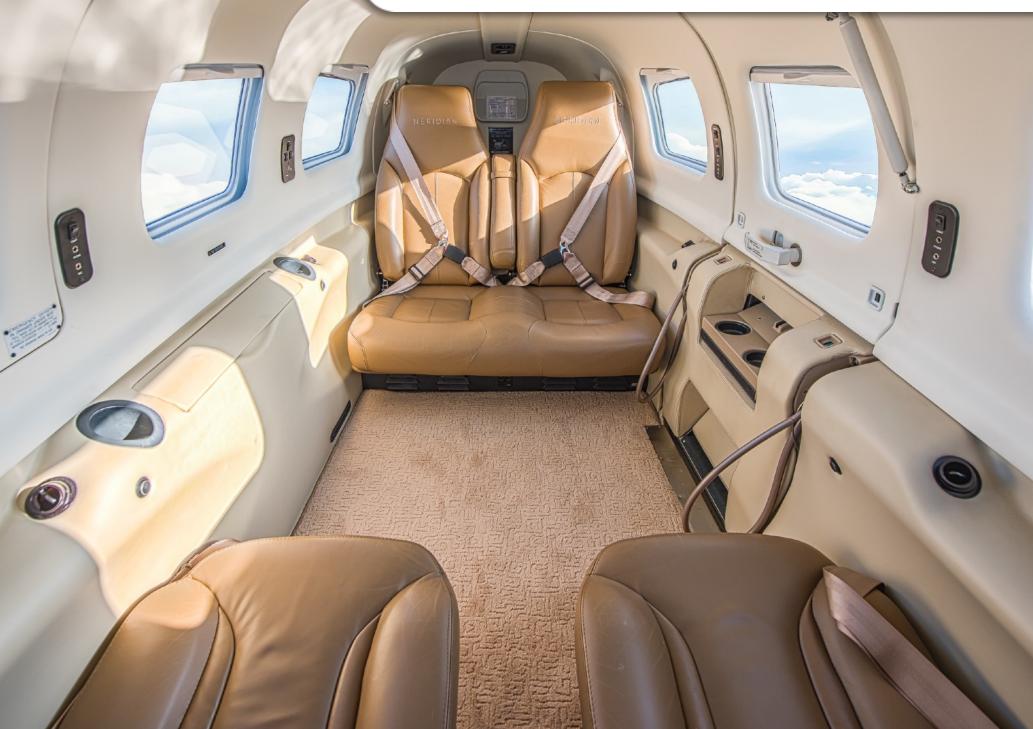

### **INTERIOR & CABIN:**

Six (6) Passenger Dune Premier Elegance Interior Latest Generation Fold-Down Crew Chairs Neutral Headliner. Executive writing table

MERIDIAN