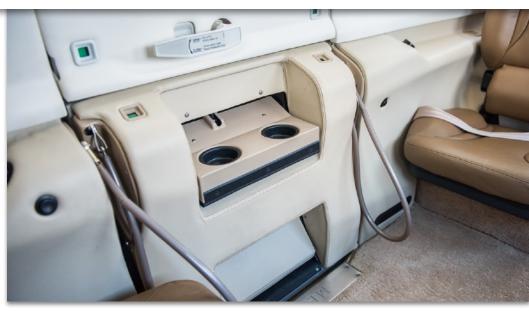

#### ADDITIONAL FEATURES:

ADS-B In / Out Compliant Latest Generation Fold-Down Crew Chairs Known-Ice System Equipment Overhead Switch Panel Dual Elevator and Rudder Controls Exceedance Warning System Crew Alerter System Stainless Steel Cowling Fasteners Compressor Wash Ring Piper HFC-134A Air Conditioning Relief Tube

### **INTERIOR & CABIN:**

Six (6) Passenger Dune Premier Elegance Interior Latest Generation Fold-Down Crew Chairs Neutral Headliner. Executive writing table

MERIDIAN