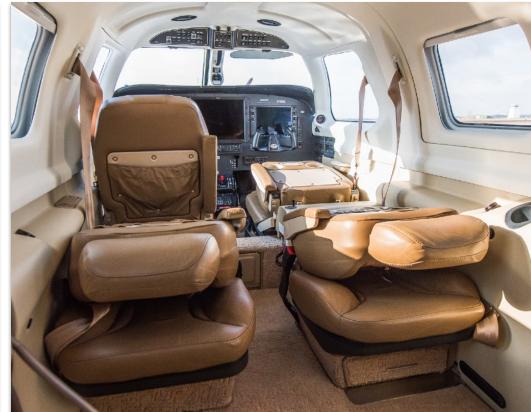

#### AVIONICS:

Garmin G1000 Avionics Suite Synthetic Vision Technology Dual 10" Primary Flight Displays 15" Multi-Function Display GFC700 Autopilot/Flight Director Dual GIA63W with WAAS LPV GPS Bendix King KTA-870 Active Traffic Dual GTX33ES Transponders with ADS-B Out GMA1347D Pilot/Copilot/Pass Intercom TAWS-B Terrain Awareness/Warning System XM Radio Displayed on MFD SafeTaxi Option L3 WX-500 Stormscope GDL69A Satellite Radio/Weather Data Receiver Garmin Safe Taxi / Jeppesen Chartview Garmin GWX68 Color Radar

### **INTERIOR & CABIN:**

Six (6) Passenger Dune Premier Elegance Interior Latest Generation Fold-Down Crew Chairs Neutral Headliner. Executive writing table

MERIDIAN