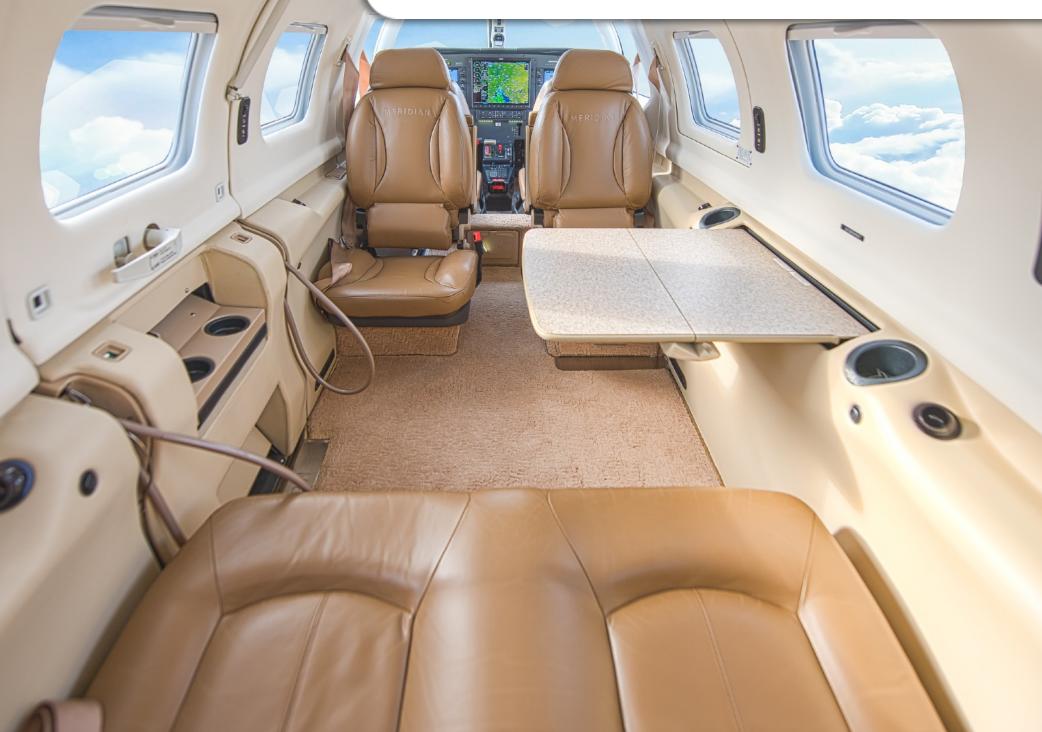

### **INTERIOR & CABIN:**

Six (6) Passenger Dune Premier Elegance Interior Latest Generation Fold-Down Crew Chairs Neutral Headliner. Executive writing table

MERIDIAN