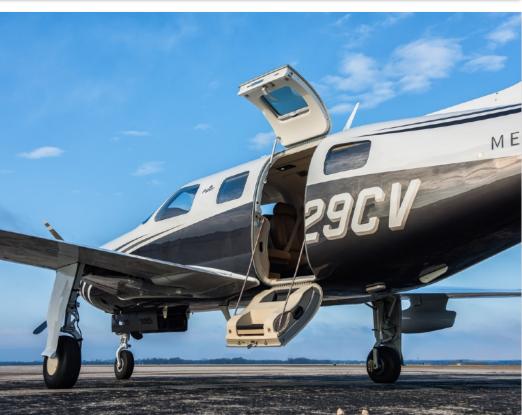

# PIPER **MERIDIAN** s/n 4697575

www.jetAVIVA.com | sales@jetAVIVA.com | +1.512.410.0295

YEAR & MODEL: 2015 MERIDIAN SERIAL NUMBER: 4697575 REGISTRATION: N929CV AIRFRAME TT: 420 SNEW ENGINE TT: 420 SNEW LOCATION: JANESVILLE, WI

### EXTERIOR & PAINT:

Matterhorn White over Phantom Gray Metallic with Charcoal Gray Metallic Trim.