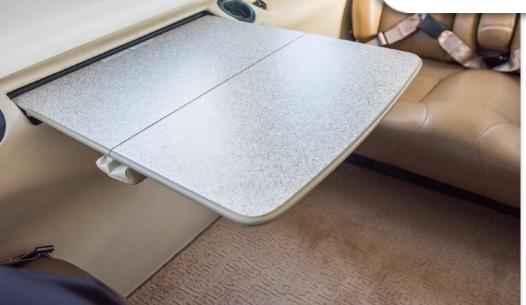

### **INTERIOR & CABIN:**

Six (6) Passenger Dune Premier Elegance Interior Latest Generation Fold-Down Crew Chairs Neutral Headliner. Executive writing table

MERIDIAN