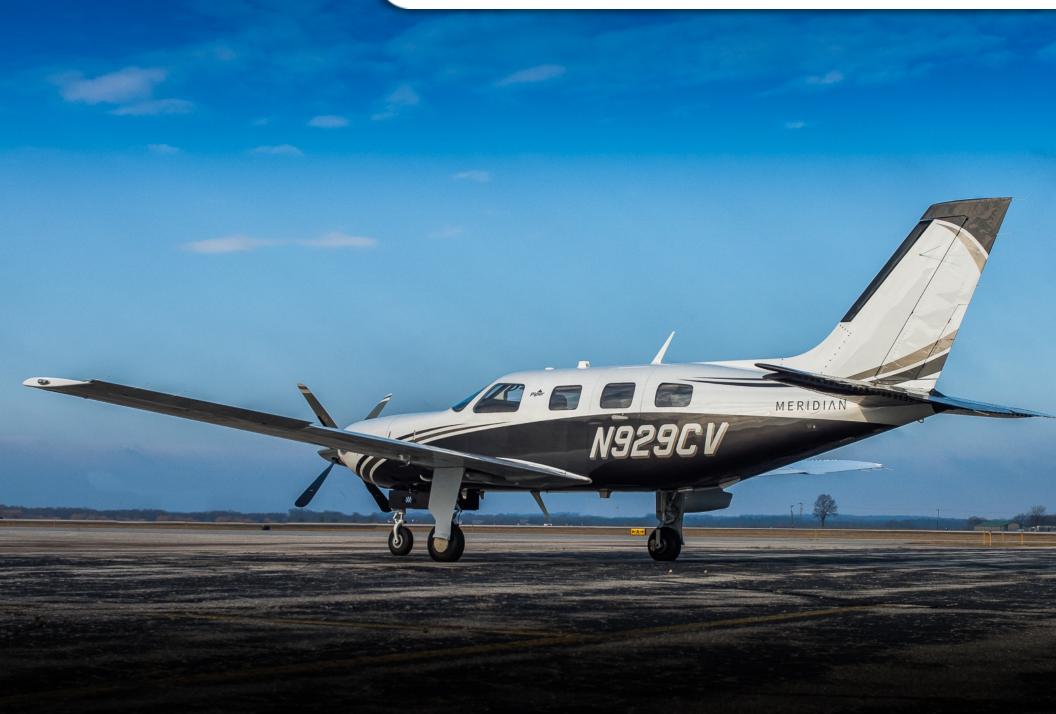

# PIPER **MERIDIAN** s/n 4697575

www.jetAVIVA.com | sales@jetAVIVA.com | +1.512.410.0295

YEAR & MODEL: 2015 MERIDIAN SERIAL NUMBER: 4697575 REGISTRATION: N929CV AIRFRAME TT: 420 SNEW ENGINE TT: 420 SNEW LOCATION: JANESVILLE, WI

### EXTERIOR & PAINT:

Matterhorn White over Phantom Gray Metallic with Charcoal Gray Metallic Trim.