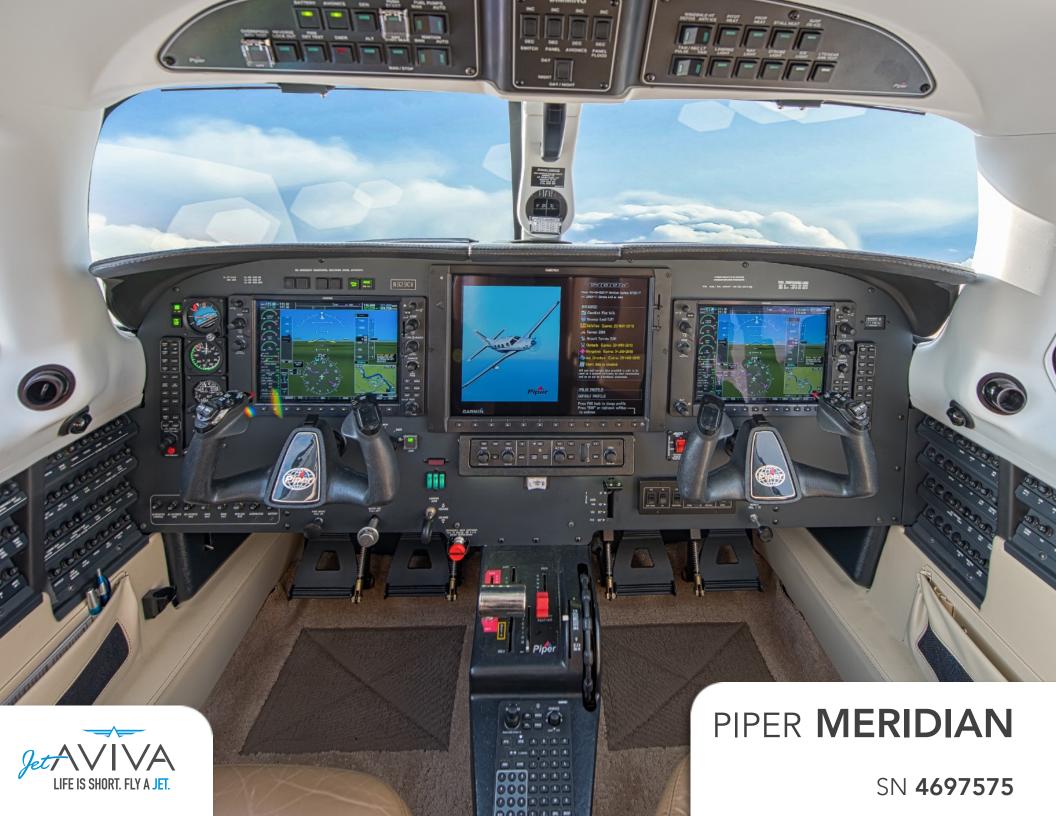

#### AVIONICS:

Garmin G1000 Avionics Suite Synthetic Vision Technology Dual 10" Primary Flight Displays 15" Multi-Function Display GFC700 Autopilot/Flight Director Dual GIA63W with WAAS LPV GPS Bendix King KTA-870 Active Traffic Dual GTX33ES Transponders with ADS-B Out GMA1347D Pilot/Copilot/Pass Intercom TAWS-B Terrain Awareness/Warning System XM Radio Displayed on MFD SafeTaxi Option L3 WX-500 Stormscope GDL69A Satellite Radio/Weather Data Receiver Garmin Safe Taxi / Jeppesen Chartview Garmin GWX68 Color Radar